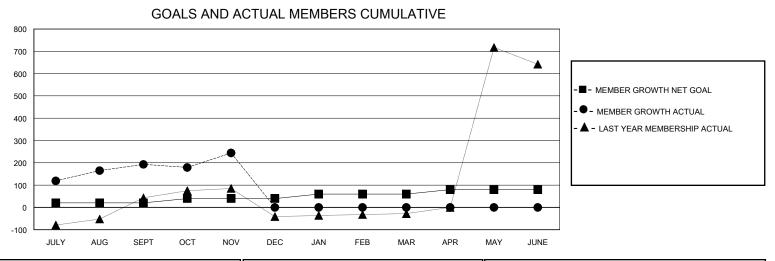

## District 315A2

GMT: LOCATION REP OF BANGLADESH GMT CA

| •             |               |             |               |                       |                        |                         | • • • • • • • • • • • • • • • • • • • •            |  |
|---------------|---------------|-------------|---------------|-----------------------|------------------------|-------------------------|----------------------------------------------------|--|
|               | Club          | os          |               | Members               |                        |                         |                                                    |  |
|               | RESULTS FOR   | R 2024-2025 |               | RESULTS FOR 2024-2025 |                        |                         |                                                    |  |
| QUARTER       | NEW CLUB GOAL | NEW CLUBS   | DROPPED CLUBS | QUARTER MEME          | BER GROWTH NET<br>GOAL | MEMBER GROWTH<br>ACTUAL | DROPPED<br>MEMBERS ACTUAL<br>(including transfers) |  |
| JULY/AUG/SEPT | 1             | 10          | 1             | JULY/AUG/SEPT         | 20                     | 290                     | 63                                                 |  |
| OCT/NOV/DEC   | 0             | 0           | 0             | OCT/NOV/DEC           | 20                     | 333                     | 274                                                |  |
| JAN/FEB/MAR   | 2             | 0           | 0             | JAN/FEB/MAR           | 20                     | 0                       | 0                                                  |  |
| APR/MAY/JUNE  | 2             | 0           | 0             | APR/MAY/JUNE          | 20                     | 0                       | 0                                                  |  |