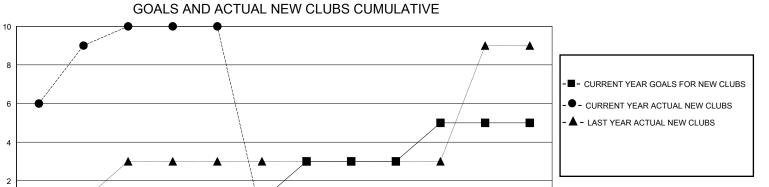

## District 315A2

GMT: LOCATION REP OF BANGLADESH GMT CA

| •             |               |             |               |                       |                        |                         | • • • • • • • • • • • • • • • • • • • •            |  |
|---------------|---------------|-------------|---------------|-----------------------|------------------------|-------------------------|----------------------------------------------------|--|
|               | Club          | os          |               | Members               |                        |                         |                                                    |  |
|               | RESULTS FOR   | R 2024-2025 |               | RESULTS FOR 2024-2025 |                        |                         |                                                    |  |
| QUARTER       | NEW CLUB GOAL | NEW CLUBS   | DROPPED CLUBS | QUARTER MEME          | BER GROWTH NET<br>GOAL | MEMBER GROWTH<br>ACTUAL | DROPPED<br>MEMBERS ACTUAL<br>(including transfers) |  |
| JULY/AUG/SEPT | 1             | 10          | 1             | JULY/AUG/SEPT         | 20                     | 290                     | 63                                                 |  |
| OCT/NOV/DEC   | 0             | 0           | 0             | OCT/NOV/DEC           | 20                     | 333                     | 274                                                |  |
| JAN/FEB/MAR   | 2             | 0           | 0             | JAN/FEB/MAR           | 20                     | 0                       | 0                                                  |  |
| APR/MAY/JUNE  | 2             | 0           | 0             | APR/MAY/JUNE          | 20                     | 0                       | 0                                                  |  |